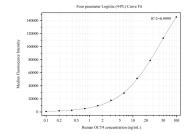

Cytometric bead array standard curve of MP50231-2, OCT4 Monoclonal Matched Antibody Pair, PBS Only. Capture antibody: 60242-2-PBS. Detection antibody: 60242-4-PBS. Standard:Ag1794. Range: 0.098-100 ng/mL