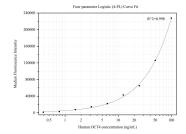

## Selected Validation Data

Cytometric bead array standard curve of MP50231-1, OCT4 Monoclonal Matched Antibody Pair, PBS Only. Capture antibody: 60242-2-PBS. Detection antibody: 60242-3-PBS. Standard:Ag1794. Range: 0.391-100 ng/mL