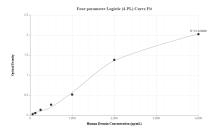

## Selected Validation Data

Sandwich ELISA standard curve of MP50204-1, Human Desmin Monoclonal Matched Antibody Pair - PBS only. 60226-2-PBS was coated to a plate as the capture antibody and incubated with serial dilutions of standard Ag9675. 60226-3-PBS was HRP conjugated as the detection antibody. Range: 62.5-4000 pg/mL