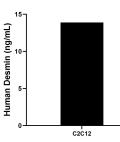

The mean Desmin concentration was determined to be 13.90 ng/mL in C2C12 cell extract based on a 3.0 mg/mL extract load.