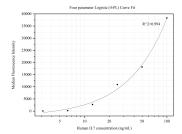

## Selected Validation Data

Cytometric bead array standard curve of MP50135-1, IL7 Monoclonal Matched Antibody Pair, PBS Only. Capture antibody: 60206-2-PBS. Detection antibody: 60206-1-PBS. Standard:Ag16314. Range: 3.125-100 ng/mL