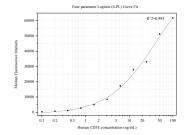

## Selected Validation Data

Cytometric bead array standard curve of MP50222-2, CD3E Monoclonal Matched Antibody Pair, PBS Only. Capture antibody: 60181-2-PBS. Detection antibody: 60181-3-PBS. Standard:Ag11797. Range: 0.098-100 ng/mL