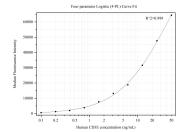

## Selected Validation Data

Cytometric bead array standard curve of MP50222-1, CD3E Monoclonal Matched Antibody Pair, PBS Only. Capture antibody: 60181-2-PBS. Detection antibody: 60181-1-PBS. Standard:Ag11797. Range: 0.098-50 ng/mL