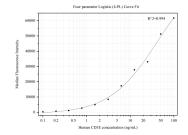

Cytometric bead array standard curve of MP50222-2, CD3E Monoclonal Matched Antibody Pair, PBS Only. Capture antibody: 60181-2-PBS. Detection antibody: 60181-3-PBS. Standard:Ag11797. Range: 0.098-100 ng/mL