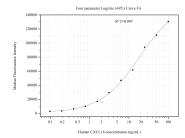

## Selected Validation Data

Cytometric bead array standard curve of MP51127-2, CXCL16 Monoclonal Matched Antibody Pair, PBS Only. Capture antibody: 60123-3-PBS. Detection antibody: 60123-2-PBS. Standard:Ag4883. Range: 0.098-100 ng/mL