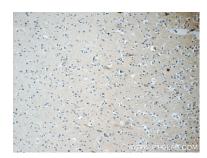

Immunohistochemical analysis of paraffinembedded human brain tissue slide using 60122-1-Ig (KCNMB4 Antibody) at dilution of 1:50 (under 10x lens). This data was developed using the same antibody clone with 60122-1-PBS in a different storage buffer formulation.