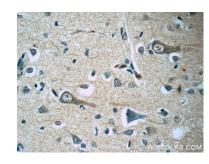

Immunohistochemical analysis of paraffinembedded human brain tissue slide using 60122-1-Ig (KCNMB4 Antibody) at dilution of 1:50 (under 40x lens). This data was developed using the same antibody clone with 60122-1-PBS in a different storage buffer formulation.