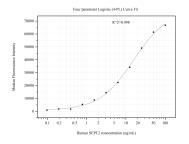

### Selected Validation Data

Cytometric bead array standard curve of MP50982-1, SEPT2 Monoclonal Matched Antibody Pair, PBS Only. Capture antibody: 60075-1-PBS. Detection antibody: 60075-2-PBS. Standard:Ag1946. Range: 0.098-100 ng/mL Cytometric bead array standard curve of MP50982-3, SEPT2 Monoclonal Matched Antibody Pair, PBS Only. Capture antibody: 60075-3-PBS. Detection antibody: 60075-2-PBS. Standard:Ag1946. Range: 0.098-100 ng/mL