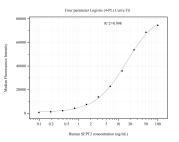

### Selected Validation Data

Cytometric bead array standard curve of MP50982-1, SEPT2 Monoclonal Matched Antibody Pair, PBS Only. Capture antibody: 60075-1-PBS. Detection antibody: 60075-2-PBS. Standard:Ag1946. Range: 0.098-100 ng/mL Cytometric bead array standard curve of MP50982-3, SEPT2 Monoclonal Matched Antibody Pair, PBS Only. Capture antibody: 60075-3-PBS. Detection antibody: 60075-2-PBS. Standard:Ag1946. Range: 0.098-100 ng/mL