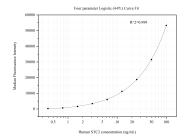

## Selected Validation Data

Cytometric bead array standard curve of MP50715-1, STC2/Stanniocalcin 2 Monoclonal Matched Antibody Pair, PBS Only. Capture antibody: 60063-1-PBS. Detection antibody: 60063-2-PBS. Standard:Ag0359. Range: 0.391-100 ng/mL