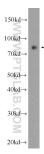

Source: Rabbit Isotype:

IgG

GenBank Accession Number:

NM\_033215 GeneID (NCBI): 89801 UNIPROT ID: Q6ZSY5 Full Name:

protein phosphatase 1, regulatory (inhibitor) subunit 3F

Calculated MW: 83 kDa Observed MW: 83 kDa

Positive Controls:

WB: SMMC-7721 cells,

**Applications** 

Tested Applications: WB,ELISA

Species Specificity: human, mouse

## Selected Validation Data

SMMC-7721 cells were subjected to SDS PAGE followed by western blot with 55386-1-AP (PPP1R3F Antibody) at dilution of 1:1000 incubated at room temperature for 1.5 hours.