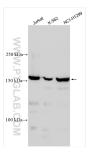

## Selected Validation Data

Various lysates were subjected to SDS PAGE followed by western blot with 55361-1-AP (PRDM16 antibody) at dilution of 1:1500 incubated at room temperature for 1.5 hours. This data was developed using the same antibody clone with 55361-1-PBS in a different storage buffer formulation.