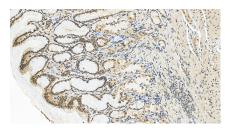

Immunohistochemical analysis of paraffinembedded human stomach tissue slide using 55361-1-AP (PRDM16 antibody) at dilution of 1:200 (under 20x lens). Heat mediated antigen retrieval with Tris-EDTA buffer (pH 9.0). This data was developed using the same antibody clone with 55361-1-PBS in a different storage buffer formulation.