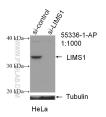

## Selected Validation Data

WB result of LIMS1 antibody (55336-1-AP; 1:1000; incubated at room temperature for 1.5 hours) with sh-Control and sh-LIMS1 transfected A549 cells.

WB result of LIMS1 antibody (55336-1-AP; 1:1000; incubated at room temperature for 1.5 hours) with sh-Control and sh-LIMS1 transfected HeLa cells.