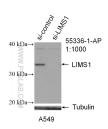

## Selected Validation Data

WB result of LIMS1 antibody (55336-1-AP; 1:1000; incubated at room temperature for 1.5 hours) with sh-Control and sh-LIMS1 transfected A549 cells.

WB result of LIMS1 antibody (55336-1-AP; 1:1000; incubated at room temperature for 1.5 hours) with sh-Control and sh-LIMS1 transfected HeLa cells.