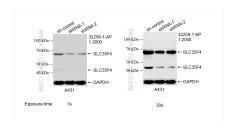

## Selected Validation Data

Various lysates were subjected to SDS PAGE followed by western blot with 32258-1-AP (SLC35F4 antibody) at dilution of 1:2000 incubated at room temperature for 1.5 hours.

WB result of SLC35F4 antibody (32258-1-AP; 1:2000; incubated at room temperature for 1.5 hours) with sh-Control and sh-SLC35F4 transfected A431 cells.