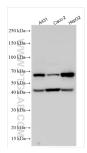

WB: A431 cells, Caco-2 cells, HepG2 cells

## Selected Validation Data

Various lysates were subjected to SDS PAGE followed by western blot with 32258-1-AP (SLC35F4 antibody) at dilution of 1:2000 incubated at room temperature for 1.5 hours.

WB result of SLC35F4 antibody (32258-1-AP; 1:2000; incubated at room temperature for 1.5 hours) with sh-Control and sh-SLC35F4 transfected A431 cells.