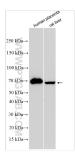

## Selected Validation Data

Various lysates were subjected to SDS PAGE followed by western blot with 32256-1-AP (FAM161A antibody) at dilution of 1:1500 incubated at room temperature for 1.5 hours.