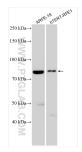

# Selected Validation Data

Various lysates were subjected to SDS PAGE followed by western blot with 31289-1-AP (SLC 24A2 antibody) at dilution of 1:1000 incubated at room temperature for 1.5 hours.