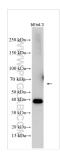

Observed MW: 37-40 kDa

**Applications** 

**Tested Applications:** 

WB, ELISA

Species Specificity: human, mouse

Positive Controls:

WB: bEnd.3 cells,

## Selected Validation Data

Various lysates were subjected to SDS PAGE followed by western blot with 31170-1-AP (KLF2 antibody) at dilution of 1:1000 incubated at room temperature for 1.5 hours.