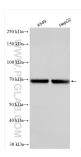

GeneID (NCBI): 11027 UNIPROT ID: Q8N149 Full Name:

leukocyte immunoglobulin-like receptor, subfamily A (with TM domain), member 2

Calculated MW: 466 aa, 51 kDa Observed MW:

69 kDa

Purification Method: Antigen affinity purification Recommended Dilutions:

WB 1:500-1:2000

Positive Controls:

WB: A549 cells, HepG2 cells

**Applications** 

Tested Applications: WB, ELISA

Species Specificity:

Human

**Background Information** 

## Selected Validation Data

Various lysates were subjected to SDS PAGE followed by western blot with 30285-1-AP (LILRA2 antibody) at dilution of 1:1000 incubated at room temperature for 1.5 hours.