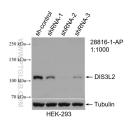

## Selected Validation Data

Various lysates were subjected to SDS PAGE followed by western blot with 28816-1-AP (DIS3L2 antibody) at dilution of 1:1000 incubated at room temperature for 1.5 hours. WB result of DIS3L2 antibody (28816-1-AP; 1:1000; incubated at room temperature for 1.5 hours) with sh-Control and sh-DIS3L2 transfected HEK-293 cells.