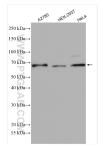

#### Positive Controls:

WB: A2780 cells, HEK-293 cells, HEK-293T cells, HeLa cells

## Selected Validation Data

Various lysates were subjected to SDS PAGE followed by western blot with 28816-1-AP (DIS3L2 antibody) at dilution of 1:1000 incubated at room temperature for 1.5 hours. WB result of DIS3L2 antibody (28816-1-AP; 1:1000; incubated at room temperature for 1.5 hours) with sh-Control and sh-DIS3L2 transfected HEK-293 cells.