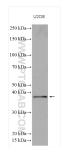

## **Applications**

**Tested Applications:** WB, ELISA Species Specificity: Human

Positive Controls: WB: U2OS cells,

## Selected Validation Data

Various lysates were subjected to SDS PAGE followed by western blot with 28715-1-AP (SFRS6 antibody) at dilution of 1:600 incubated at room temperature for 1.5 hours.