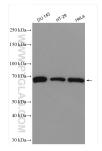

# Applications

Tested Applications: WB, ELISA Species Specificity: Human Positive Controls: WB : DU 145 cells, HT-29 cells, HeLa cells

## Selected Validation Data

Various lysates were subjected to SDS PAGE followed by western blot with 28682-1-AP (TRABD2B antibody) at dilution of 1:800 incubated at room temperature for 1.5 hours.