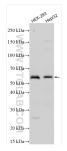

## **Applications**

Tested Applications: WB, ELISA Species Specificity: human Positive Controls: WB : HEK-293 cells, HepG2 cells

## Selected Validation Data

Various lysates were subjected to SDS PAGE followed by western blot with 28651-1-AP (PLAG1 antibody) at dilution of 1:500 incubated at room temperature for 1.5 hours.