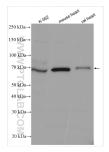

# Selected Validation Data

Various lysates were subjected to SDS PAGE followed by western blot with 28623-1-AP (TLE2 antibody) at dilution of 1:1000 incubated at room temperature for 1.5 hours.