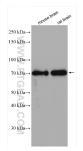

### **Basic Information**

28102-1-AP Size: 240 µg/ml Source: Rabbit Isotype: lgG Immunogen Catalog Number: AG27881

Catalog Number:

GenBank Accession Number: BC019246 GeneID (NCBI): 92745 UNIPROT ID: Q8WUX1 Full Name: solute carrier family 38, member 5 Calculated MW: 472 aa, 51 kDa Observed MW: 70 kDa

### Positive Controls: WB: mouse brain tissue, rat brain tissue

### Selected Validation Data

Various lysates were subjected to SDS PAGE followed by western blot with 28102-1-AP (SLC 38A5 antibody) at dilution of 1:1000 incubated at room temperature for 1.5 hours.