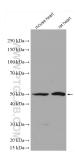

GenBank Accession Number:

BC004548 GeneID (NCBI): 55471 **UNIPROT ID:** Q7L592

441 aa, 49 kDa Observed MW: 50 kDa

Full Name: chromosome 2 open reading frame 56

Positive Controls:

WB: mouse heart tissue, rat heart tissue

## Selected Validation Data

Various lysates were subjected to SDS PAGE followed by western blot with 28025-1-AP (C2orf56 antibody) at dilution of 1:600 incubated at room temperature for 1.5 hours.