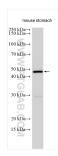

## Selected Validation Data

Various lysates were subjected to SDS PAGE followed by western blot with 27474-1-AP (GIF antibody) at dilution of 1:5000 incubated at room temperature for 1.5 hours.