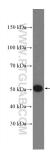

**Tested Applications:** 

Immunogen Catalog Number:

Species Specificity: human, mouse

**Positive Controls:** 

WB: mouse heart tissue,

## Selected Validation Data

mouse heart tissue were subjected to SDS PAGE followed by western blot with 27261-1-AP (KANSL2 antibody at dilution of 1:2000 incubated at room temperature for 1.5 hours.