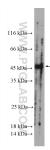

## Selected Validation Data

mouse small intestine tissue were subjected to SDS PAGE followed by western blot with 27203-1-AP (LMBRD1 Antibody) at dilution of 1:100 incubated at room temperature for 1.5 hours.