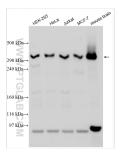

#### **Basic Information**

- Catalog Number: 27123-1-AP Size: 500 µ g/ml Source: Rabbit Isotype: IgG Immunogen Catalog Number: AG25953
- GenBank Accession Number: BC 140781 GeneID (NCBI): 23312 UNIPROT ID: Q8TDJ6 Full Name: Dmx-like 2 Calculated MW: 3036 aa, 340 kDa Observed MW: 340 kDa

Positive Controls:

cells. mouse brain tissue

IHC : human testis tissue,

#### Purification Method: Antigen affinity purification Recommended Dilutions: WB 1:500-1:1000 IHC 1:50-1:500

WB: HEK-293 cells, HeLa cells, Jurkat cells, MCF-7

### Selected Validation Data

Various lysates were subjected to SDS PAGE followed by western blot with 27123-1-AP (DMXL2 antibody) at dilution of 1:500 incubated at room temperature for 1.5 hours.

Immunohistochemical analysis of paraffinembedded human testis tissue slide using 27123-1-AP (DMXL2 Antibody) at dilution of 1:200 (under 10x lens).