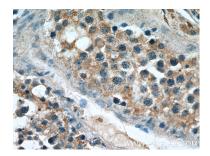

Positive Controls:

cells. mouse brain tissue

IHC : human testis tissue,

### Applications

Tested Applications: IHC, WB, ELISA Species Specificity:

human, mouse

Note-IHC: suggested antigen retrieval with TE buffer pH 9.0; (\*) Alternatively, antigen retrieval may be performed with citrate buffer pH 6.0

Immunohistochemical analysis of paraffinembedded human testis tissue slide using 27123-1-AP (DMXL2 Antibody) at dilution of 1:200 (under 40x lens).