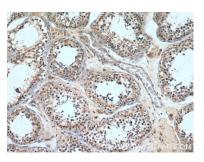

Positive Controls:

cells. mouse brain tissue

IHC : human testis tissue,

### Applications

Tested Applications: IHC, WB, ELISA Species Specificity:

human, mouse

Note-IHC: suggested antigen retrieval with TE buffer pH 9.0; (\*) Alternatively, antigen retrieval may be performed with citrate buffer pH 6.0

### Selected Validation Data

Various lysates were subjected to SDS PAGE followed by western blot with 27123-1-AP (DMXL2 antibody) at dilution of 1:500 incubated at room temperature for 1.5 hours.

Immunohistochemical analysis of paraffinembedded human testis tissue slide using 27123-1-AP (DMXL2 Antibody) at dilution of 1:200 (under 10x lens).