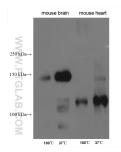

**Positive Controls:** 

WB: mouse brain tissue, mouse heart tissue

## Selected Validation Data

Various lysates were subjected to SDS PAGE followed by western blot with 26883-1-AP (SLC 4A3 antibody) at dilution of 1:3000 incubated at room temperature for 1.5 hours.