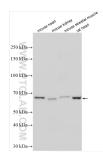

mouse kidney tissue were subjected to SDS PAGE followed by western blot with 26804-1-AP (SLC 25A 12 antibody) at dilution of 1:1000 incubated at room temperature for 1.5 hours.

Various lysates were subjected to SDS PAGE followed by western blot with 26804-1-AP (SLC 25A 12 antibody) at dilution of 1:2000 incubated at room temperature for 1.5 hours.