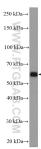

mouse kidney tissue were subjected to SDS PAGE followed by western blot with 26804-1-AP (SLC 25A 12 antibody) at dilution of 1:1000 incubated at room temperature for 1.5 hours.

Various lysates were subjected to SDS PAGE followed by western blot with 26804-1-AP (SLC 25A 12 antibody) at dilution of 1:2000 incubated at room temperature for 1.5 hours.