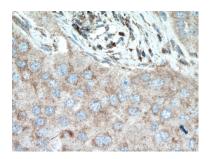

## Selected Validation Data

Immunohistochemical analysis of paraffinembedded human breast cancer tissue slide using 26804-1-AP (SLC25A12 antibody) at dilution of 1:200 (under 10x lens. Heat mediated antigen retrieval with Tris-EDTA buffer (pH 9.0).

Immunohistochemical analysis of paraffinembedded human breast cancer tissue slide using 26804-1-AP (SLC25A12 antibody) at dilution of 1:200 (under 40x lens. Heat mediated antigen retrieval with Tris-EDTA buffer (pH 9.0).