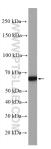

mouse kidney tissue were subjected to SDS PAGE followed by western blot with 26804-1-AP (SLC 25A 12 antibody) at dilution of 1:1000 incubated at room temperature for 1.5 hours.

Various lysates were subjected to SDS PAGE followed by western blot with 26804-1-AP (SLC 25A 12 antibody) at dilution of 1:2000 incubated at room temperature for 1.5 hours.