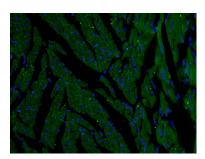

Immunofluorescent analysis of (4% PFA) fixed tissue using 26804-1-AP (SLC25A12 antibody) at dilution of 1:50 and Alexa Fluor 488-conjugated AffiniPure Goat Anti-Rabbit IgG(H+L).