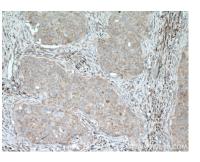

## Selected Validation Data

Immunohistochemical analysis of paraffinembedded human breast cancer tissue slide using 26804-1-AP (SLC25A12 antibody) at dilution of 1:200 (under 10x lens. Heat mediated antigen retrieval with Tris-EDTA buffer (pH 9.0).

Immunohistochemical analysis of paraffinembedded human breast cancer tissue slide using 26804-1-AP (SLC25A12 antibody) at dilution of 1:200 (under 40x lens. Heat mediated antigen retrieval with Tris-EDTA buffer (pH 9.0).