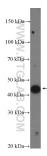

## Selected Validation Data

SH-SY5Y cells were subjected to SDS PAGE followed by western blot with 26676-1-AP (MTERFD3 Antibody) at dilution of 1:1000 incubated at room temperature for 1.5 hours.