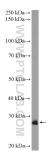

## Selected Validation Data

HL-60 cells were subjected to SDS PAGE followed by western blot with 26265-1-AP (C 1orf216 Antibody) at dilution of 1:600 incubated at room temperature for 1.5 hours.