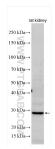

## **Applications**

Tested Applications: WB, ELISA Species Specificity: human, rat Positive Controls:

WB: rat kidney tissue,

## Selected Validation Data

rat kidney tissue were subjected to SDS PAGE followed by western blot with 26126-1-AP (ECHDC2 antibody) at dilution of 1:3000 incubated at room temperature for 1.5 hours.