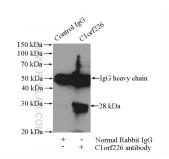

## Selected Validation Data

IP result of anti-C1orf226 (IP:26061-1-AP, 3ug; Detection:26061-1-AP 1:300) with A431 cells lysate 1520ug.