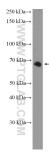

## Selected Validation Data

HeLa cells were subjected to SDS PAGE followed by western blot with 26024-1-AP (FAM116B Antibody) at dilution of 1:600 incubated at room temperature for 1.5 hours.