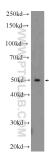

## **Selected Validation Data**

mouse liver tissue were subjected to SDS PAGE followed by western blot with 25813-1-AP (TOM1 Antibody) at dilution of 1:1000 incubated at room temperature for 1.5 hours.