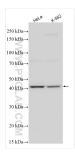

## Selected Validation Data

Various lysates were subjected to SDS PAGE followed by western blot with 25675-1-AP (PRB1 antibody) at dilution of 1:3000 incubated at room temperature for 1.5 hours.