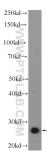

## Selected Validation Data

mouse liver tissue were subjected to SDS PAGE followed by western blot with 25664-1-AP (LRRC 29 Antibody) at dilution of 1:300 incubated at room temperature for 1.5 hours.