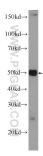

## Selected Validation Data

mouse liver tissue were subjected to SDS PAGE followed by western blot with 25439-1-AP (SCML4 Antibody) at dilution of 1:600 incubated at room temperature for 1.5 hours.