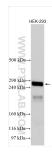

## Selected Validation Data

HEK-293 cells were subjected to SDS PAGE followed by western blot with 25431-1-AP (NBEAL1 antibody) at dilution of 1:1000 incubated at room temperature for 1.5 hours.