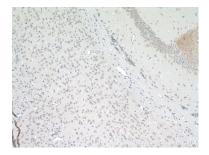

# Selected Validation Data

Immunohistochemical analysis of paraffinembedded mouse brain tissue slide using 24901-1-AP (SLC 22A23 antibody) at dilution of 1:200 (under 10x lens. Heat mediated antigen retrieval with Tris-EDTA buffer (pH 9.0).