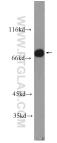

LO2 cells were subjected to SDS PAGE followed by western blot with 24901-1-AP (SLC22A23 Antibody) at dilution of 1:1500 incubated at room temperature for 1.5 hours.

IP result of anti-SLC22A23 (IP:24901-1-AP, 4ug; Detection:24901-1-AP 1:1000) with mouse liver tissue lysate 4000ug.