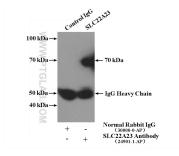

LO2 cells were subjected to SDS PAGE followed by western blot with 24901-1-AP (SLC22A23 Antibody) at dilution of 1:1500 incubated at room temperature for 1.5 hours.

IP result of anti-SLC22A23 (IP:24901-1-AP, 4ug; Detection:24901-1-AP 1:1000) with mouse liver tissue lysate 4000ug.