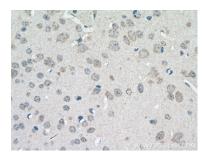

Immunohistochemical analysis of paraffinembedded mouse brain tissue slide using 24901-1-AP (SLC 22A23 antibody) at dilution of 1:200 (under 40x lens. Heat mediated antigen retrieval with Tris-EDTA buffer (pH 9.0).