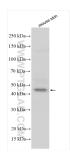

## Selected Validation Data

Various lysates were subjected to SDS PAGE followed by western blot with 24886-1-AP (C1orf161 antibody) at dilution of 1:500 incubated at room temperature for 1.5 hours.