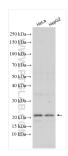

human

GenBank Accession Number:

BC023988 GeneID (NCBI): 26099 UNIPROT ID:

Full Name: chromosome 1 open reading frame

Calculated MW: 152 aa, 17 kDa

Observed MW:

Positive Controls:

WB: HeLa cells, HepG2 cells

## Selected Validation Data

Various lysates were subjected to SDS PAGE followed by western blot with 24844-1-AP (SZRD1 antibody) at dilution of 1:1000 incubated at room temperature for 1.5 hours.