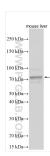

## **Selected Validation Data**

Various lysates were subjected to SDS PAGE followed by western blot with 24834-1-AP (LRRC4 antibody) at dilution of 1:2000 incubated at room temperature for 1.5 hours.