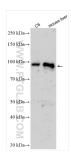

Q7Z2D5
Full Name:

GenBank Accession Number:

**Applications** 

Tested Applications:

WB, ELISA

Species Specificity: human, mouse, rat

Positive Controls:

WB: C6 cells, mouse liver tissue

## Selected Validation Data

Various lysates were subjected to SDS PAGE followed by western blot with 24825-1-AP (LPPR4 antibody) at dilution of 1:3000 incubated at room temperature for 1.5 hours.