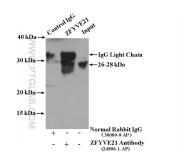

## Selected Validation Data

IP result of anti-ZFYVE21 (IP:24806-1-AP, 4ug; Detection:24806-1-AP 1:300) with HT-1080 cells lysate 2800ug.