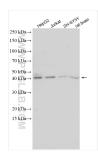

## Selected Validation Data

Various lysates were subjected to SDS PAGE followed by western blot with 24800-1-AP (PRLHR antibody) at dilution of 1:2000 incubated at room temperature for 1.5 hours.