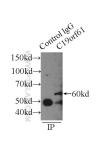

## **Selected Validation Data**

HeLa cells were subjected to SDS PAGE followed by western blot with 24797-1-AP (C19orf61 Antibody) at dilution of 1:600 incubated at room temperature for 1.5 hours.

IP result of anti-C19orf61 (IP:24797-1-AP, 3ug; Detection:24797-1-AP 1:500) with HeLa cells lysate 2000ug.