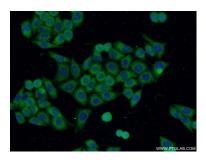

Immun of luorescent analysis of HeLa cells using 24797-1-AP (C19orf61 antibody) at dilution of 1:50 and Alexa Fluor 488-conjugated Affini Pure Goat Anti-Rabbit IgG(H+L).