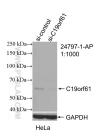

## **Selected Validation Data**

HeLa cells were subjected to SDS PAGE followed by western blot with 24797-1-AP (C19orf61 Antibody) at dilution of 1:600 incubated at room temperature for 1.5 hours.

IP result of anti-C19orf61 (IP:24797-1-AP, 3ug; Detection:24797-1-AP 1:500) with HeLa cells lysate 2000ug.