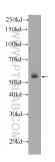

## **Selected Validation Data**

HeLa cells were subjected to SDS PAGE followed by western blot with 24797-1-AP (C19orf61 Antibody) at dilution of 1:600 incubated at room temperature for 1.5 hours.

IP result of anti-C19orf61 (IP:24797-1-AP, 3ug; Detection:24797-1-AP 1:500) with HeLa cells lysate 2000ug.