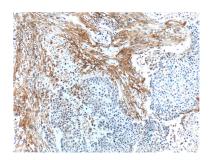

## Selected Validation Data

Immunohistochemical analysis of paraffinembedded human lung cancer tissue slide using 24779-1-AP (EMILIN2 Antibody) at dilution of 1:200 (under 10x lens).

Immunohistochemical analysis of paraffinembedded human lung cancer tissue slide using 24779-1-AP (EMILIN2 Antibody) at dilution of 1:200 (under 40x lens).