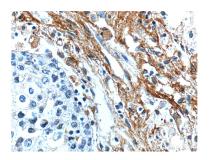

## Selected Validation Data

Immunohistochemical analysis of paraffinembedded human lung cancer tissue slide using 24779-1-AP (EMILIN2 Antibody) at dilution of 1:200 (under 10x lens).

Immunohistochemical analysis of paraffinembedded human lung cancer tissue slide using 24779-1-AP (EMILIN2 Antibody) at dilution of 1:200 (under 40x lens).