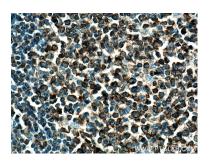

Immunohistochemical analysis of paraffinembedded human tonsillitis tissue slide using 24772-1-AP (LRMP antibody) at dilution of 1:200 (under 40x lens). Heat mediated antigen retrieval with Tris-EDTA buffer (pH 9.0).