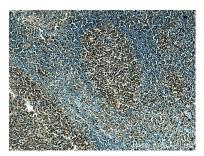

## Selected Validation Data

Immunohistochemical analysis of paraffinembedded human tonsillitis tissue slide using 24772-1-AP (LRMP antibody) at dilution of 1:200 (under 10x lens). Heat mediated antigen retrieval with Tris-EDTA buffer (pH 9.0).